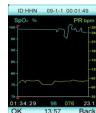

Web: www.meditech.com.cn

Meditech handheld pulse oximeter OxyT has a large color screen, Free touch button, with Built-in, switchable audio and visual alarm for SPo2 and Pulse Rate. Pulse histogram and SPo2 wave display. It has various review options and abundant reports. Rubber SPo2 probe for both adult and children, Come with SpO2 Software for watching, Recording and Printing report of SpO2 and PR and PI (List and Trend)

### Features:

- ✓ Large Full Color monitor, (Pixels: 160\*128, 256K color) 4.1"
- ✓ Built-in, switch able alarms for SpO2 and pulse rate. Sound and Visual
- ✓ Pulse oximeter perfusion index (PI)
- ✓ Clock: Month, Day, Hour, Minute. Week
- ✓ Small in size, very slim 1 CM, easy to carry and Light weight of 80g, batteries included.
- ✓ Pulse histogram and SpO2 wave display
- ✓ USB interface ensures convey of SpO2 data, (Bluetooth option)
- ✓ Oximetry record with keyboard (can type patient name), and review it in the oximeter by Value, and Trend
- $\checkmark$  Built-in memory stores up to 24 hours of downloadable data (USB cable included).
- ✓ Clock: Month, Day, Hour, Minute. Week
- ✓ Adjustable brightness settings.
- ✓ Easy to use with Touch button
- √ & high accuracy
- ✓ Battery voltage indication: color graph
- ✓ Synchronous display on the oximeter and computer
- ✓ Inner flash memory for more than 60 hours data storage
- ✓ Advanced software for sleep study and monitoring
- Power consumption: less than 20mA
- √ 3.7V Rechargeable Lithium Polymer Battery
- √ (Charger: USB and AC charger)