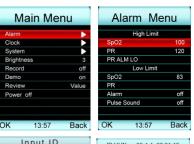

### Features:

- ✓ Large Full Color monitor, (Pixels: 160\*128, 256K color) 4.1"
- ✓ Built-in, switch able alarms for SpO2 and pulse rate. Sound and Visual
- ✓ Pulse oximeter perfusion index (PI)
- ✓ Clock: Month, Day, Hour, Minute. Week
- ✓ Small in size, very slim 1 CM, easy to carry and Light weight of 80g, batteries included.
- ✓ Pulse histogram and SpO2 wave display
- ✓ USB interface ensures convey of SpO2 data, (Bluetooth option)
- ✓ Oximetry record with keyboard (can type patient name), and review it in the oximeter by Value, and Trend
- $\checkmark$  Built-in memory stores up to 24 hours of downloadable data (USB cable included).
- ✓ Clock: Month, Day, Hour, Minute. Week
- ✓ Adjustable brightness settings.
- ✓ Easy to use with Touch button
- √ & high accuracy
- ✓ Battery voltage indication: color graph
- ✓ Synchronous display on the oximeter and computer
- ✓ Inner flash memory for more than 60 hours data storage
- ✓ Advanced software for sleep study and monitoring
- Power consumption: less than 20mA
- √ 3.7V Rechargeable Lithium Polymer Battery
- √ (Charger: USB and AC charger)

#### Adjustable alarm range:

SpO<sub>2</sub> " 0%~100%

Pulse Rate: 0bpm~254bpm