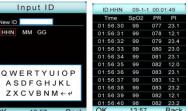

### Features:

- ✓ Large Full Color monitor, (Pixels: 160\*128, 256K color) 4.1"
- ✓ Built-in, switch able alarms for SpO2 and pulse rate. Sound and Visual
- ✓ Pulse oximeter perfusion index (PI)
- ✓ Clock: Month, Day, Hour, Minute. Week
- ✓ Small in size, very slim 1 CM, easy to carry and Light weight of 80g, batteries included.
- ✓ Pulse histogram and SpO2 wave display
- ✓ USB interface ensures convey of SpO2 data, (Bluetooth option)
- ✓ Oximetry record with keyboard (can type patient name), and review it in the oximeter by Value, and Trend
- $\checkmark$  Built-in memory stores up to 24 hours of downloadable data (USB cable included).
- ✓ Clock: Month, Day, Hour, Minute. Week
- ✓ Adjustable brightness settings.
- ✓ Easy to use with Touch button
- √ & high accuracy
- ✓ Battery voltage indication: color graph
- ✓ Synchronous display on the oximeter and computer
- ✓ Inner flash memory for more than 60 hours data storage
- ✓ Advanced software for sleep study and monitoring
- Power consumption: less than 20mA
- √ 3.7V Rechargeable Lithium Polymer Battery
- √ (Charger: USB and AC charger)