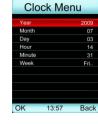

### Features:

- ✓ Large Full Color monitor, (Pixels: 160\*128, 256K color) 4.1"
- ✓ Built-in, switch able alarms for SpO2 and pulse rate. Sound and Visual
- ✓ Pulse oximeter perfusion index (PI)
- ✓ Clock: Month, Day, Hour, Minute. Week
- ✓ Small in size, very slim 1 CM, easy to carry and Light weight of 80g, batteries included.
- ✓ Pulse histogram and SpO2 wave display
- ✓ USB interface ensures convey of SpO2 data, (Bluetooth option)
- ✓ Oximetry record with keyboard (can type patient name), and review it in the oximeter by Value, and Trend
- $\checkmark$  Built-in memory stores up to 24 hours of downloadable data (USB cable included).
- ✓ Clock: Month, Day, Hour, Minute. Week
- ✓ Adjustable brightness settings.
- ✓ Easy to use with Touch button
- √ & high accuracy
- ✓ Battery voltage indication: color graph
- ✓ Synchronous display on the oximeter and computer
- ✓ Inner flash memory for more than 60 hours data storage
- ✓ Advanced software for sleep study and monitoring
- Power consumption: less than 20mA
- √ 3.7V Rechargeable Lithium Polymer Battery
- √ (Charger: USB and AC charger)