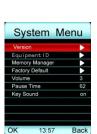

### Features:

- ✓ Large Full Color monitor, (Pixels: 160\*128, 256K color) 4.1"
- ✓ Built-in, switch able alarms for SpO2 and pulse rate. Sound and Visual
- ✓ Pulse oximeter perfusion index (PI)
- ✓ Clock: Month, Day, Hour, Minute. Week
- ✓ Small in size, very slim 1 CM, easy to carry and Light weight of 80g, batteries included.
- ✓ Pulse histogram and SpO2 wave display
- ✓ USB interface ensures convey of SpO2 data, (Bluetooth option)
- ✓ Oximetry record with keyboard (can type patient name), and review it in the oximeter by Value, and Trend
- $\checkmark$  Built-in memory stores up to 24 hours of downloadable data (USB cable included).
- ✓ Clock: Month, Day, Hour, Minute. Week
- ✓ Adjustable brightness settings.
- ✓ Easy to use with Touch button
- √ & high accuracy
- ✓ Battery voltage indication: color graph
- ✓ Synchronous display on the oximeter and computer
- ✓ Inner flash memory for more than 60 hours data storage
- ✓ Advanced software for sleep study and monitoring
- Power consumption: less than 20mA
- √ 3.7V Rechargeable Lithium Polymer Battery
- √ (Charger: USB and AC charger)