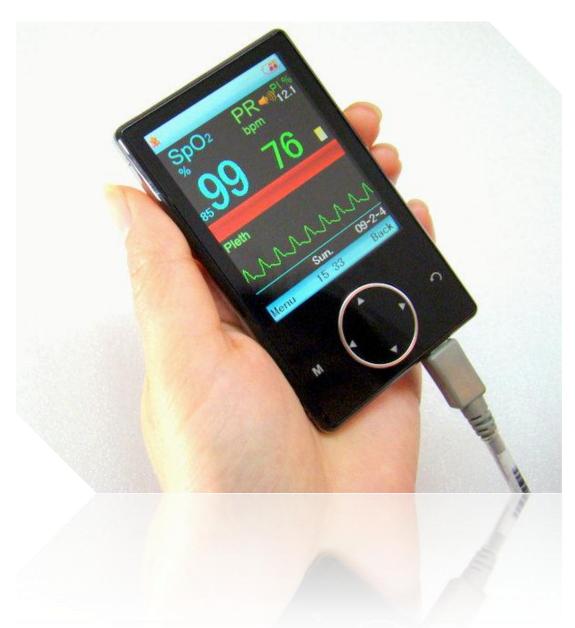

Web: www.meditech.com.cn

Meditech handheld pulse oximeter OxyT has a large color screen, Free touch button, with Built-in, switchable audio and visual alarm for SPo2 and Pulse Rate. Pulse histogram and SPo2 wave display. It has various review options and abundant reports. Rubber SPo2 probe for both adult and children, Come with SpO2 Software for watching, Recording and Printing report of SpO2 and PR and PI (List and Trend)

### Features:

- ✓ Large Full Color monitor, (Pixels: 160\*128, 256K color) 4.1"
- ✓ Built-in, switch able alarms for SpO2 and pulse rate. Sound and Visual
- ✓ Pulse oximeter perfusion index (PI)
- ✓ Clock: Month, Day, Hour, Minute. Week
- ✓ Small in size, very slim 1 CM, easy to carry and Light weight of 80g, batteries included.
- ✓ Pulse histogram and SpO2 wave display
- ✓ USB interface ensures convey of SpO2 data, (Bluetooth option)
- ✓ Oximetry record with keyboard (can type patient name), and review it in the oximeter by Value, and Trend
- $\checkmark$  Built-in memory stores up to 24 hours of downloadable data (USB cable included).
- ✓ Clock: Month, Day, Hour, Minute. Week
- ✓ Adjustable brightness settings.
- ✓ Easy to use with Touch button
- √ & high accuracy
- ✓ Battery voltage indication: color graph
- ✓ Synchronous display on the oximeter and computer
- ✓ Inner flash memory for more than 60 hours data storage
- ✓ Advanced software for sleep study and monitoring
- Power consumption: less than 20mA
- √ 3.7V Rechargeable Lithium Polymer Battery
- √ (Charger: USB and AC charger)

#### **Display Type**

TFT display

#### Measurement of SpO<sub>2</sub>

Measuring range: 0%~100%

Accuracy:

When the SpO $_2$  measuring range is 70% $\sim$ 100%,the permission cabsolute error is  $\pm 2\%$ 

Below 70% unspecified.

#### Measurement of pulse rate

Measuring range:30bpm~250bpm

Accuracy: ±2 bpm or ±2% (select larger)

#### Measurement of PI

Range: 0%~20%

#### Resolution

SpO<sub>2</sub>: 1%, Pulse rate: 1bpm